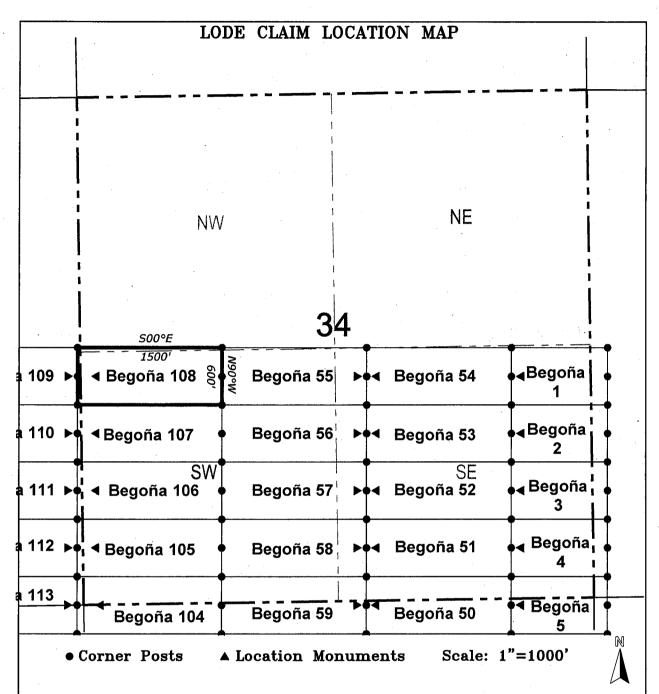

| Breen                                                                                                                                                                                                                                                      |

When recorded return to:

180 Magee Suite 134 Tucson, AZ 85704



- 1. The above map depicts the **BEGOÑA 108** Lode Claim, which is located in the NW 1/4 of the SW 1/4 and NE 1/4 of the SW 1/4 of Section 34, and NE 1/4 of the SE 1/4 of Section 33, Township 6 South, Range 30 East, Gila & Salt River Base and Meridian, Greenlee County, Arizona, Gila River Mining District.
- 2. The type of corner and location monuments used are wood 2"x2"x48" posts and metal tags with location information written thereon.
- 3. The bearings and distances in degrees and feet between claim corners are as depicted on the above map.

| When recorded return to:                                                                                                                                                                          |