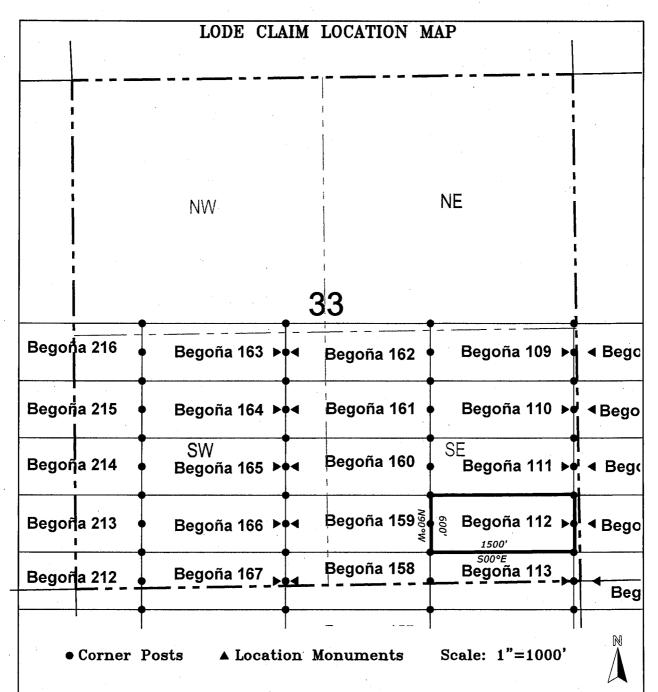

|                             | utheast corner of      |
|                                                                                                                                                                                             |                             |                        |
| DATED AND POSTED on the ground this 6th day of June                                                                                                                                         | , 20.19                     | <del></del>            |
| LOCATOR (s) BHP Mineral Resources Inc. AGENT: T. Robert E<br>180 Magee Suite 134<br>Tucson, AZ 85704                                                                                        | Breen /                     |                        |



- 1. The above map depicts the **BEGOÑA 112** Lode Claim, which is located in the SE 1/4 of the SE 1/4 and SW 1/4 of the SE 1/4 of Section 33, Township 4 South, Range 31 East, Gila & Salt River Base and Meridian, Greenlee County, Arizona, Gila River Mining District.
- 2. The type of corner and location monuments used are wood 2"x2"x48" posts and metal tags with location information written thereon.
- 3. The bearings and distances in degrees and feet between claim corners are as depicted on the above map.

| Attn: David Bertuch BHP Mineral Resources Inc. 180 Magee Suite 134 Tucson, Arizona 85704                                                                                                                                                                         |