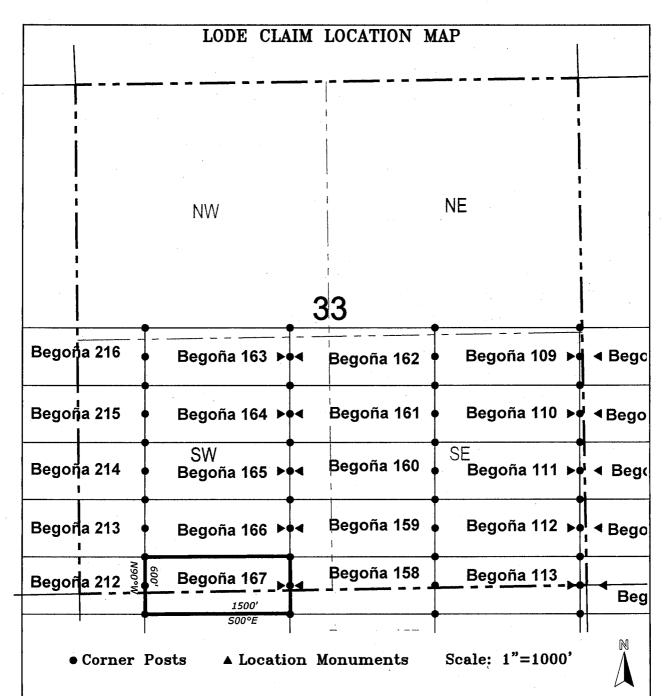

|                                                             |
| DATED AND POSTED on the ground this 31st day of May                                                                                                                                                                                                            | , 20 19                                                     |
| LOCATOR (s) BHP Mineral Resources Inc. AGENT: T. Robert B 180 Magee Suite 134 Tucson, AZ 85704                                                                                                                                                                 | Breen /                                                     |



- 1. The above map depicts the **BEGOÑA 167** Lode Claim, which is located in the SE 1/4 of the SW 1/4 and SW 1/4 of the SW 1/4 of Section 33, Township 6 South, Range 30 East, and NW 1/4 of the NW 1/4 and NE 1/4 of the NW 1/4 of Section 4, Township 7 South, Range 30 East, Gila & Salt River Base and Meridian, Greenlee County, Arizona, Gila River Mining District.
- 2. The type of corner and location monuments used are wood 2"x2"x48" posts and metal tags with location information written thereon.
- 3. The bearings and distances in degrees and feet between claim corners are as depicted on the above map.

| When recorded return to:                                                                          |                               |
|-------------------------------------------------------