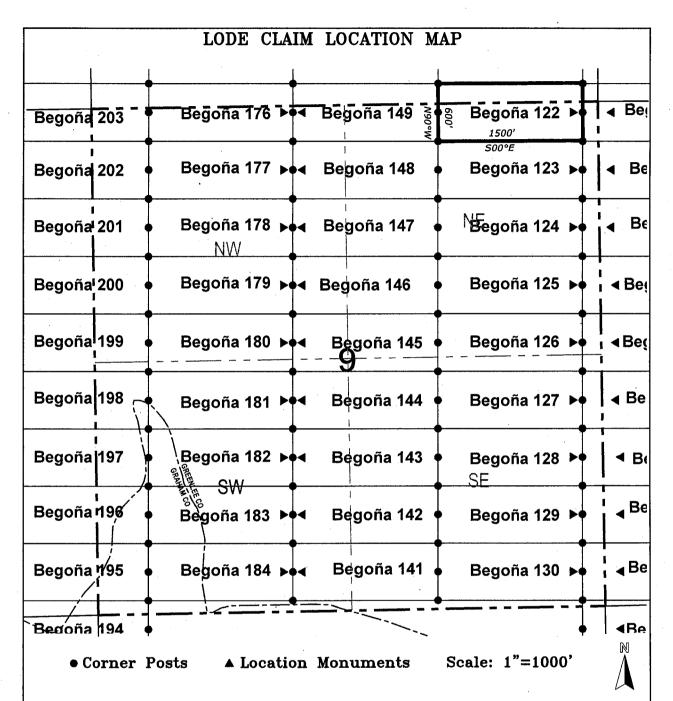

ne                                                                                                                                                                      | TO XXXX                |                                       |
| LOCATOR (s) BHP Mineral Resources Inc. AGENT: T. Robert F                                                                                                                                                            | Breen / X              |                                       |
| Tucson, AZ 85704                                                                                                                                                                                                     |                        |                                       |



- 1. The above map depicts the **BEGOÑA 122** Lode Claim, which is located in the NE 1/4 of the NE 1/4 and NW 1/4 of the NE 1/4 of Section 9, and SE 1/4 of the SE 1/4 and SW 1/4 of the SE 1/4 of Section 4, Township 7 South, Range 30 East, Gila & Salt River Base and Meridian, Greenlee County, Arizona, Gila River Mining District.
- 2. The type of corner and location monuments used are wood 2"x2"x48" posts and metal tags with location information written thereon.
- 3. The bearings and distances in degrees and feet between claim corners are as depicted on the above map.

AMC456481

When recorded return to:

Attn: David Bertuch BHP Mineral Resources Inc. 180 Magee Suite 134 Tucson, Arizona 85704



| LOCATION NOTICE FOR LODE MINING CLAIM