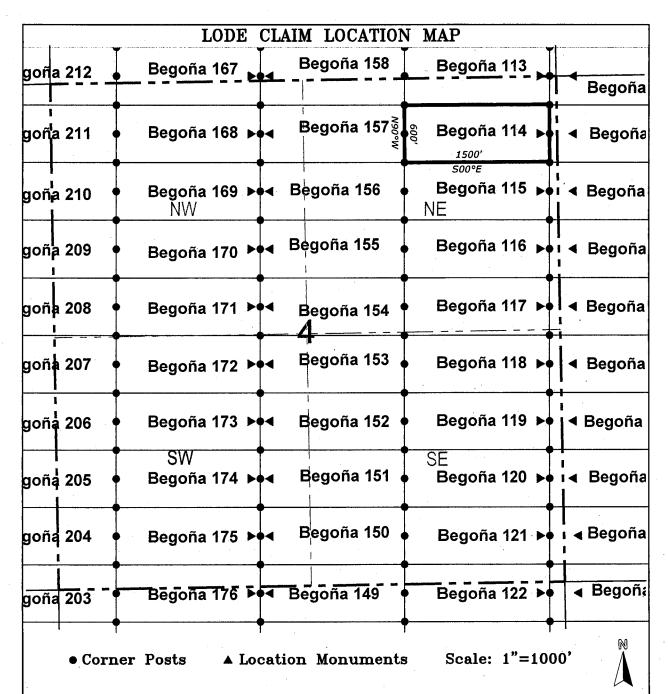

|
|                                                                                                                                                                                           |                                                               |
| DATED AND POSTED on the ground this 6th day of June  LOCATOR (s) BHP Mineral Resources Inc. AGENT: T. Robert I                                                                            |                                                               |
| 180 Magee Suite 134                                                                                                                                                                       |                                                               |



- 1. The above map depicts the **BEGOÑA 114** Lode Claim, which is located in the NE 1/4 of the NE 1/4 and NW 1/4 of the NE 1/4 of Section 4, Township 7 South, Range 30 East, Gila & Salt River Base and Meridian, Greenlee County, Arizona, Gila River Mining District.
- 2. The type of corner and location monuments used are wood 2"x2"x48" posts and metal tags with location information written thereon.
- 3. The bearings and distances in degrees and feet between claim corners are as depicted on the above map.

| vvnen recorded return to: