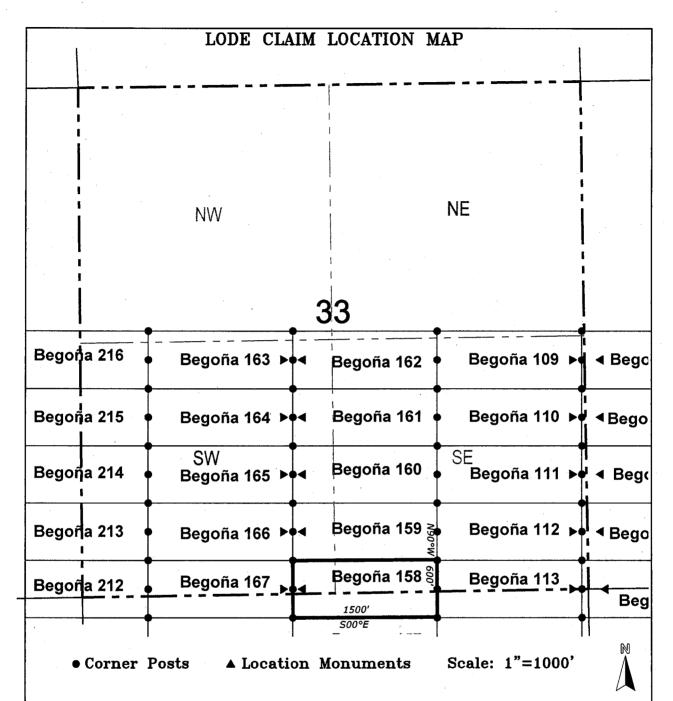

|                                                        |
|                                                                                                                                                                                                                                                                       |                                                        |
| DATED AND POSTED on the ground this 31st day of May  LOCATOR (s) BHP Mineral Resources Inc. AGENT: T. Robert Bro                                                                                                                                                      | 20 19<br>een/                                          |

Tucson, AZ 85704



- 1. The above map depicts the **BEGOÑA 158** Lode Claim, which is located in the SE 1/4 of the SW 1/4 and SW 1/4 of the SE 1/4 of Section 33, Township 6 South, Range 30 East, and NE 1/4 of the NW 1/4 and NW 1/4 of the NE 1/4 of Section 4, Township 7 South, Range 30 East, Gila & Salt River Base and Meridian, Greenlee County, Arizona, Gila River Mining District.
- 2. The type of corner and location monuments used are wood 2"x2"x48" posts and metal tags with location information written thereon.
- 3. The bearings and distances in degrees and feet between claim corners are as depicted on the above map.

| · ·