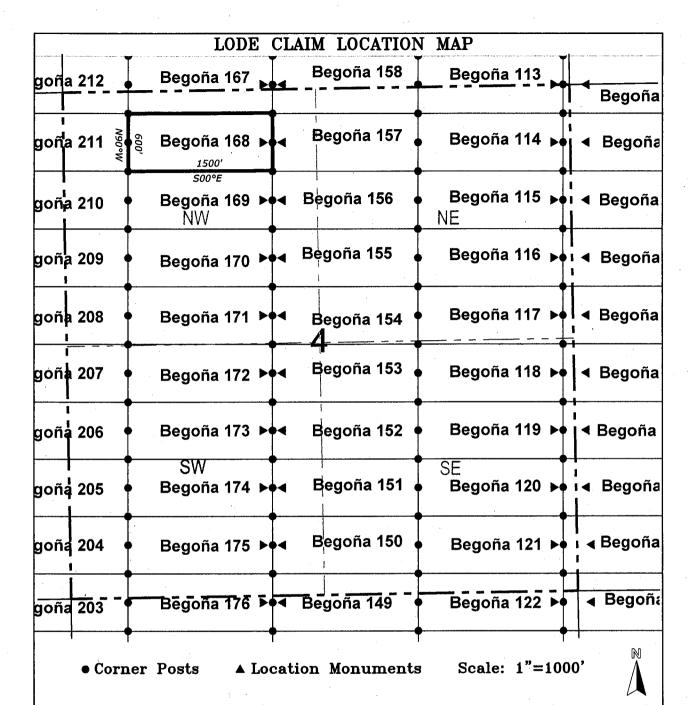

alt River Base and Meridian, Arizona and this claim encompasses portions of the following quarter section (s), section (s), Township (s) and Range (s) NE 1/4 of the NW 1/4 and NW 1/4 of the NW 1/4 of Section 4, Township 7 South, Range 30 East, Gila & Salt River Base and Meridian, Greenlee County, Arizona, Gila River Mining District. The locality of this claim with reference to some natural object or permanent monument and additional information (if any) concerning its locality are as follows: 5152 feet north and 7389 feet east from the southeast corner of Section 6, Township 7 South, Range 30 East, to the northeast corner of said claim. DATED AND POSTED on the ground this \_\_\_31st day of LOCATOR (s) BHP Mineral Resources Inc. AGENT: T. Robert Breen

180 Magee Suite 134 Tucson, AZ 85704



- 1. The above map depicts the **BEGOÑA 168** Lode Claim, which is located in the NE 1/4 of the NW 1/4 and NW 1/4 of the NW 1/4 of Section 4, Township 7 South, Range 30 East, Gila & Salt River Base and Meridian, Greenlee County, Arizona, Gila River Mining District.
- 2. The type of corner and location monuments used are wood 2"x2"x48" posts and metal tags with location information written thereon.
- 3. The bearings and distances in degrees and feet between claim corners are as depicted on the above map.

| Attn: David Bertuch BHP Mineral Resources Inc. 180 Magee Suite 134