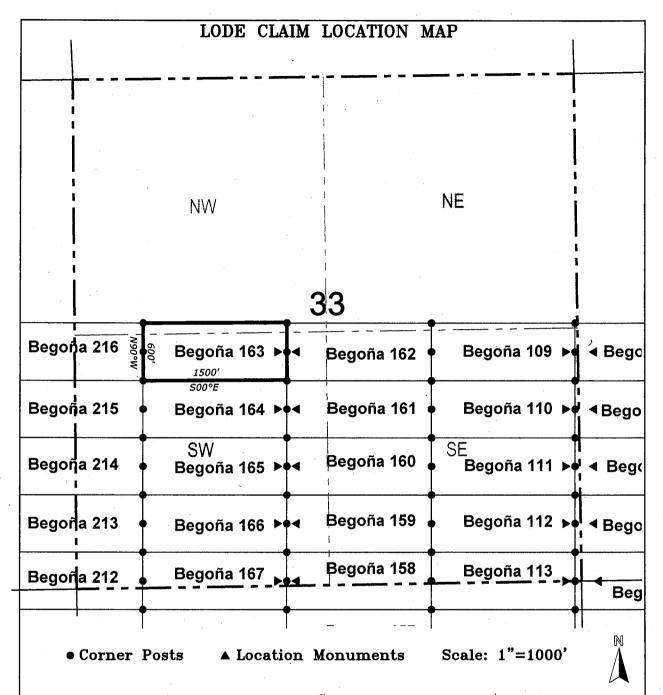

1/4, SE 1/4 of the NW 1/4 and SW 1/4 of Gila & Salt River Base and Meridian, Greenlee | of the NW 1/4 of Section  | on 33, Township     | 6 South,        |                  |                |
| The locality of this claim with reference to some                                                                                                 | natural object or perm    | anent monument      | and addi        | tional i         | nformation     |

(if any) concerning its locality are as follows: 8152 feet north and 7389 feet east from the southeast corner of

DATED AND POSTED on the ground this 31st day of May

LOCATOR (s) BHP Mineral Resources Inc. AGENT: T. Robert Breen

Section 6, Township 7 South, Range 30 East, to the northeast corner of said claim.

180 Magee Suite 134 Tucson, AZ 85704



- 1. The above map depicts the **BEGOÑA 163** Lode Claim, which is located in the NE 1/4 of the SW 1/4, NW 1/4 of the SE 1/4, SE 1/4 of the NW 1/4 and SW 1/4 of the NW 1/4 of Section 33, Township 6 South, Range 30 East, Gila & Salt River Base and Meridian, Greenlee County, Arizona, Gila River Mining District.
- 2. The type of corner and location monuments used are wood 2"x2"x48" posts and metal tags with location information written thereon.
- 3. The bearings and distances in degrees and feet between claim corners are as depicted on the above map.

| vvnen recorded return to:                                                                                                                                                                         |                              |