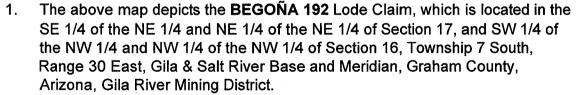

|                                           |



**▲** Location Monuments



- 2. The type of corner and location monuments used are wood 2"x2"x48" posts and metal tags with location information written thereon.
- 3. The bearings and distances in degrees and feet between claim corners are as depicted on the above map.

| When recorded return to:                                                                                                                                                                                   |                                             |
|------------------------------------------------------------------------------------------------------------------------------------------------------------------------------------------------------------|---------------------------------------------|
| Attn: David Bertuch<br>BHP Mineral Resources I