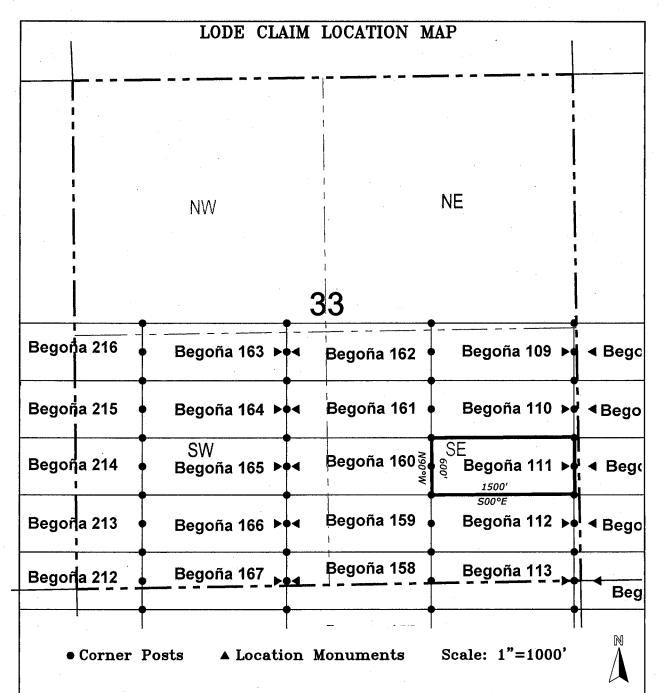

| 2019                                                                                |
| LOCATOR (s) BHP Mineral Resources Inc. AGENT: T. Robert I  180 Magee Suite 134                                                                                                                                    | Breen /                                                                             |
| 1 ou iviagee buile 134                                                                                                                                                                                            |                                                                                     |

When recorded return to:



- 1. The above map depicts the **BEGOÑA 111** Lode Claim, which is located in the SE 1/4 of the SE 1/4, NE 1/4 of the SE 1/4, NW 1/4 of the SE 1/4 and SW 1/4 of the SE 1/4 of Section 33, Township 4 South, Range 31 East, Gila & Salt River Base and Meridian, Greenlee County, Arizona, Gila River Mining District.
- 2. The type of corner and location monuments used are wood 2"x2"x48" posts and metal tags with location information written thereon.
- 3. The bearings and distances in degrees and feet between claim corners are as depicted on the above map.

| When recorded return to:                          |  |
|---------------------------------------------------|--|
| Attn: David Bertuch<br>BHP Mineral Resources Inc. |  |
| 180 Magee Suite 134                               |  |
| Tucson, Arizo