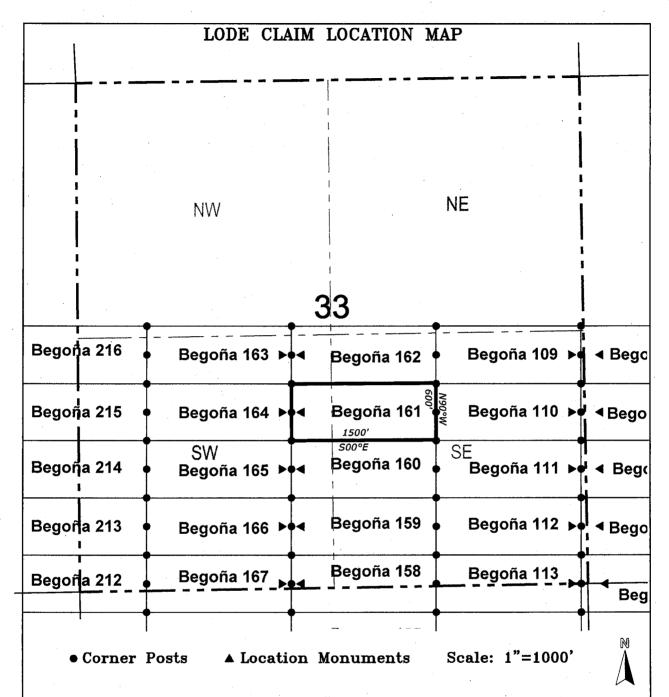

(if any) concerning its locality are as follows: 7552 feet north and 8889 feet east from the southeast corner of Section 6, Township 7 South, Range 30 East, to the northeast corner of said claim.                                                                    |
| DATED AND POSTED on the ground this 31st day of May 20 19                                                                                                                                                                                                              |
| LOCATOR (s) BHP Mineral Resources Inc. AGENT: T. Robert Breen  180 Magee Suite 134  Tucson, AZ 85704                                                                                                                                                                   |



- 1. The above map depicts the **BEGOÑA 161** Lode Claim, which is located in the NE 1/4 of the SW 1/4 and NW 1/4 of the SE 1/4 of Section 33, Township 6 South, Range 30 East, Gila & Salt River Base and Meridian, Greenlee County, Arizona, Gila River Mining District.
- 2. The type of corner and location monuments used are wood 2"x2"x48" posts and metal tags with location information written thereon.
- 3. The bearings and distances in degrees and feet between claim corners are as depicted on the above map.

| When recorded return to:                                                                 |                               |
|------------------------------------------------------------------------------------------|-------------------------------|
| Attn: David Bertuch BHP Mineral Res