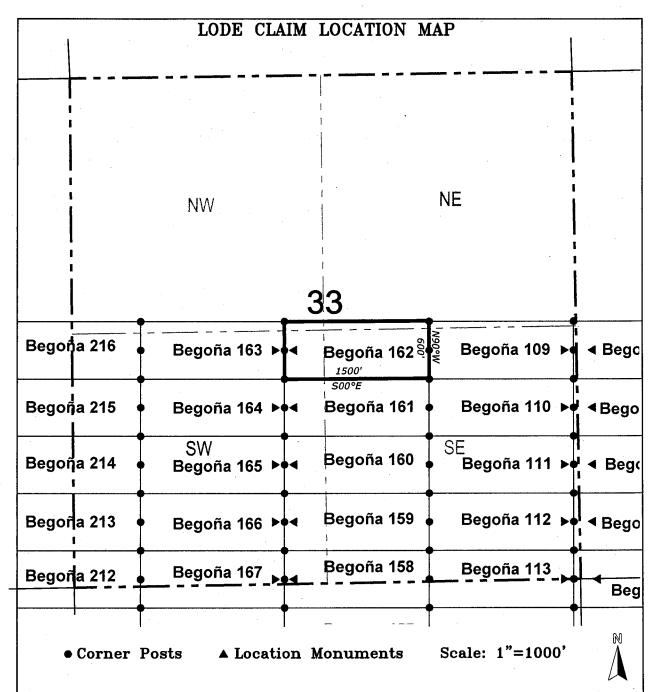

ase and Meridian, Arizona and this claim encompasses portions of the following quarter section (s), section (s), Township (s) and Range (s) NE 1/4 of the SW 1/4, NW 1/4 of the SE 1/4, SW 1/4 of the NE 1/4 and SE 1/4 of the NW 1/4 of Section 33, Township 6 South, Range 30 East, Gila & Salt River Base and Meridian, Greenlee County, Arizona, Gila River Mining District. The locality of this claim with reference to some natural object or permanent monument and additional information (if any) concerning its locality are as follows: 8152 feet north and 8889 feet east from the southeast corner of Section 6, Township 7 South, Range 30 East, to the northeast corner of said claim. DATED AND POSTED on the ground this day of LOCATOR (s) BHP Mineral Resources Inc.

180 Magee Suite 134 Tucson, AZ 85704



- 1. The above map depicts the **BEGOÑA 162** Lode Claim, which is located in the NE 1/4 of the SW 1/4, NW 1/4 of the SE 1/4, SW 1/4 of the NE 1/4 and SE 1/4 of the NW 1/4 of Section 33, Township 6 South, Range 30 East, Gila & Salt River Base and Meridian, Greenlee County, Arizona, Gila River Mining District.
- 2. The type of corner and location monuments used are wood 2"x2"x48" posts and metal tags with location information written thereon.
- 3. The bearings and distances in degrees and feet between claim corners are as depicted on the above map.

| Attn: David Bertuch<br>BHP Mineral Resources Inc.<br>180 Magee Suite 134<br>Tucson, Arizona 85704                                                 |                           |                     |                 |                  |