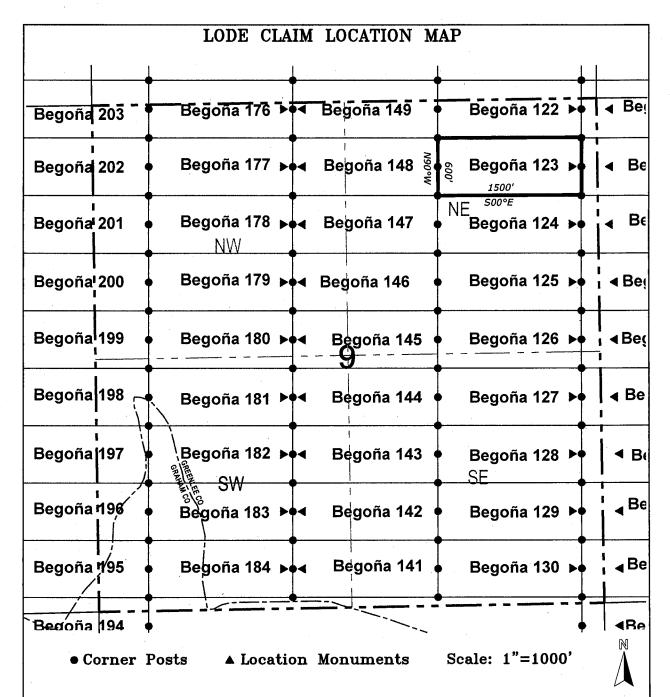

|                         |



- 1. The above map depicts the **BEGOÑA 123** Lode Claim, which is located in the NE 1/4 of the NE 1/4 and NW 1/4 of the NE 1/4 of Section 9, Township 7 South, Range 30 East, Gila & Salt River Base and Meridian, Greenlee County, Arizona, Gila River Mining District.
- 2. The type of corner and location monuments used are wood 2"x2"x48" posts and metal tags with location information written thereon.
- 3. The bearings and distances in degrees and feet between claim corners are as depicted on the above map.

| ]  |    | ъ  |
|----|----|----|
| -  |    |    |
| 3  | Ē  | 7  |
| _  | di | 4  |
| -  | -  | •  |
| C  |    | ò  |
| _  |    | _  |
| ب  | Ξ, | :  |
|    |    |    |
| C, | ſ  | ٦  |
|    |    |    |
| C  |    | •  |
| _  | •  |    |
| ŗ  |    | _  |
| •  | ** | ٠  |
| _  | _  |    |