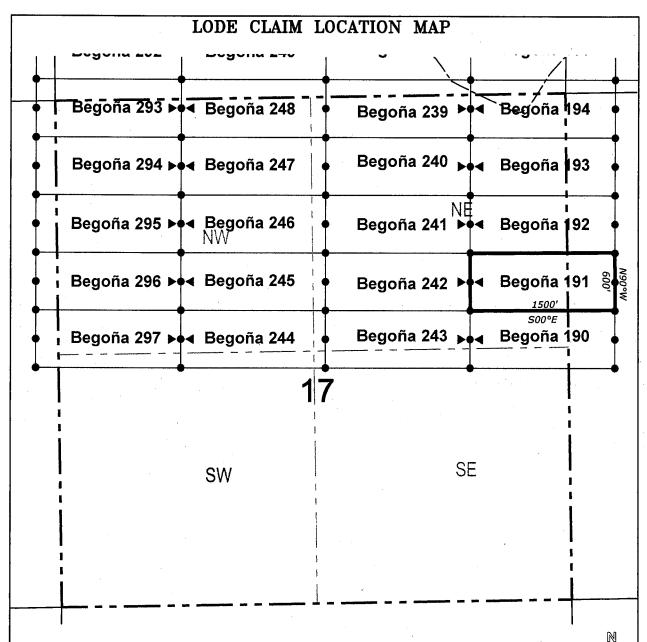

|
|                                                                                                                                                                                                            |                                                         |
| DATED AND POSTED on the ground this 30th day of May  LOCATOR (s) BHP Mineral Resources Inc. AGENT: T. Robert B                                                                                             |                                                         |
| 180 Magee Suite 134 Tucson, AZ 85704                                                                                                                                                                       |                                                         |



- Corner Posts
- **▲** Location Monuments



- The above map depicts the BEGOÑA 191 Lode Claim, which is located in the SE 1/4 of the NE 1/4 of Section 17, and SW 1/4 of the NW 1/4 of Section 16, Township 7 South, Range 30 East, Gila & Salt River Base and Meridian, Graham County, Arizona, Gila River Mining District.
- 2. The type of corner and location monuments used are wood 2"x2"x48" posts and metal tags with location information written thereon.
- 3. The bearings and distances in degrees and feet between claim corners are as depicted on the above map.

When recorded return to:

Attn: David Bertuch
BHP Mineral Resources Inc.
180 Magee Suite 134
Tucson, Arizona 85704

| LOCATION NOTICE FOR LODE MINING CLAIM