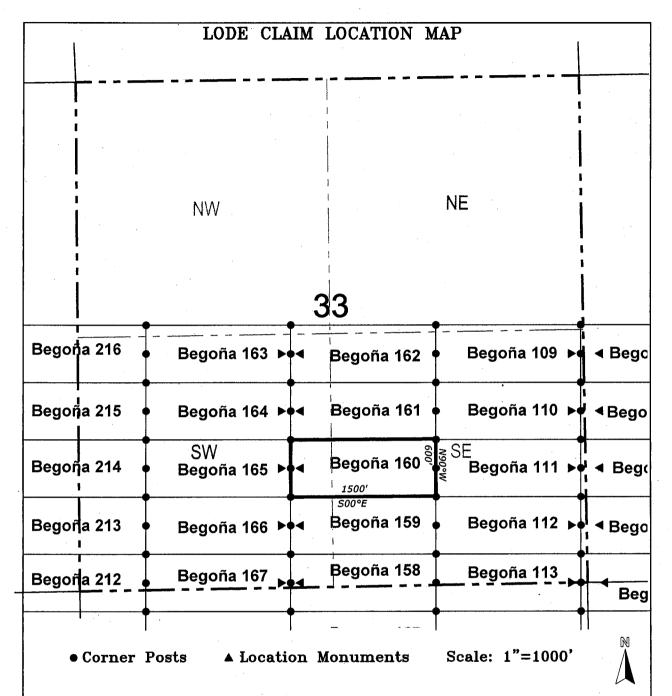

Resources Inc. AGENT: T. Robert F                                                                                                                                                          | Breen /                                                |  |
| 180 Magee Suite 134                                                                                                                                                                                                |                                                        |  |
| Tucson, AZ 85704                                                                                                                                                                                                   |                                                        |  |



- 1. The above map depicts the **BEGOÑA 160** Lode Claim, which is located in the SE 1/4 of the SW 1/4, SW 1/4 of the SE 1/4, NW 1/4 of the SE 1/4 and NE 1/4 of the SW 1/4 of Section 33, Township 6 South, Range 30 East, Gila & Salt River Base and Meridian, Greenlee County, Arizona, Gila River Mining District.
- 2. The type of corner and location monuments used are wood 2"x2"x48" posts and metal tags with location information written thereon.
- 3. The bearings and distances in degrees and feet between claim corners are as depicted on the above map.

| When recorded return to:   |  |
|----------------------------|--|
| Attn: David Bertuch        |  |
| BHP Mineral Resources Inc. |  |
| 180 Magee Suite 134        |  |
| Tucson, Arizona 85704      |  |

| LOCATION NOTICE FOR LODE MINING CLAI