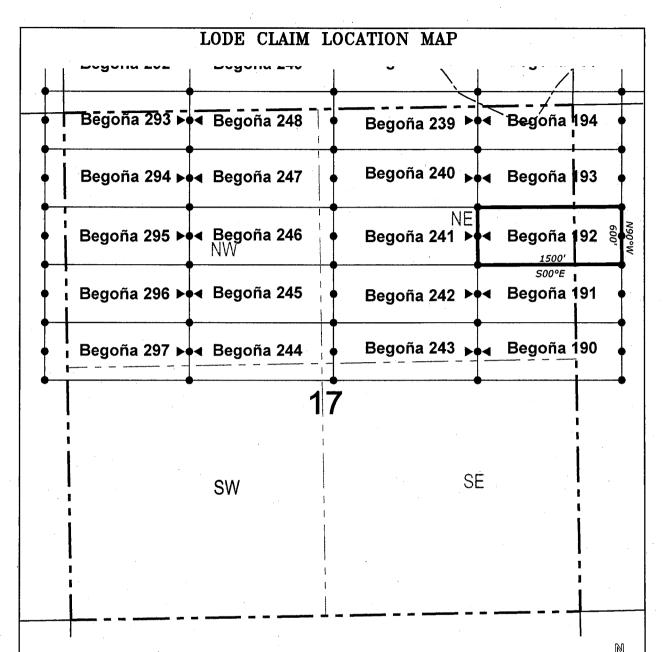

|                                           |



**▲** Location Monuments



- 2. The type of corner and location monuments used are wood 2"x2"x48" posts and metal tags with location information written thereon.
- 3. The bearings and distances in degrees and feet between claim corners are as depicted on the above map.

| When recorded return to:                                                                                                                                                                                   |                                             |
|------------------------------------------------------------------------------------------------------------------------------------------------------------------------------------------------------------|---------------------------------------------|
| Attn: David Bertuc