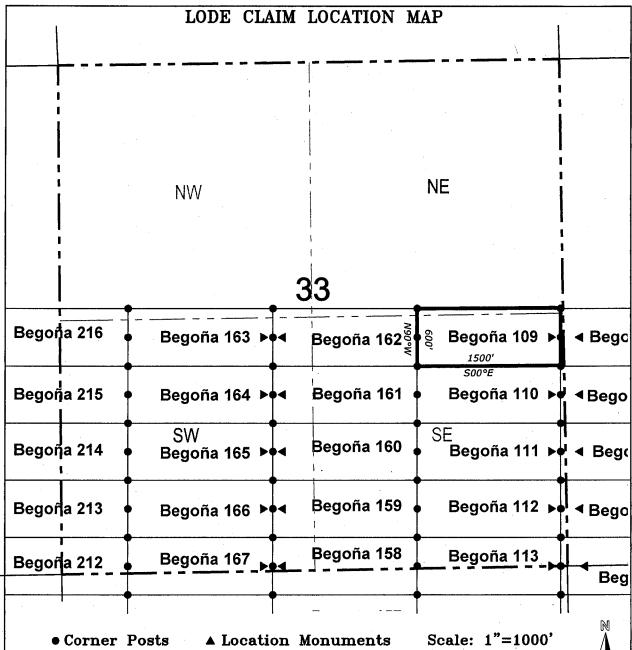

|                                                                                             |
| DATED AND POSTED on the ground this6th day of                                                                                                                                                     | June , 20 19                                                                                |
| LOCATOR (s) BHP Mineral Resources Inc. AGENT: T. Ro  180 Magee Suite 134  Tucson, AZ 85704                                                                                                        | obert Breen /                                                                               |





- The above map depicts the BEGOÑA 109 Lode Claim, which is located in the 1. NE 1/4 of the SE 1/4, SE 1/4 of the NE 1/4, SW 1/4 of the NE 1/4 and NW 1/4 of the SE 1/4 of Section 331, Township 4 South, Range 31 East, Gila & Salt River Base and Meridian, Greenlee County, Arizona, Gila River Mining District.
- The type of corner and location monuments used are wood 2"x2"x48" posts 2. and metal tags with location information written thereon.
- 3. The bearings and distances in degrees and feet between claim corners are as depicted on the above map.

| When recorded return to:   |  |
|----------------------------|--|
| Attn: David Bertuch        |  |
| BHP Mineral Resources Inc. |  |
| 180 Magee Suite 134        |  |
| Tucson, Arizona 85704      |  |

| LOCATION NOTICE FOR LODE MINING CLAIM