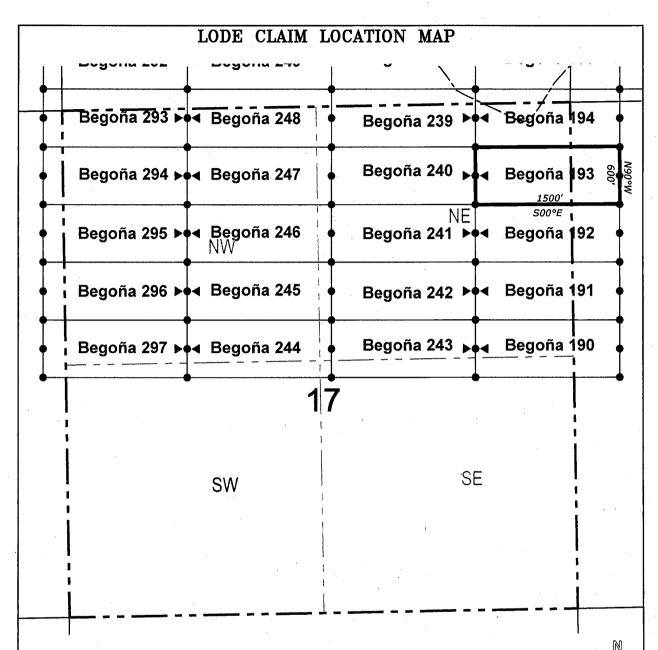

ional information   |
| (if any) concerning its locality are as follows: 5648 feet south and 5889 section 6, Township 7 South, Range 30 East, to the northeast corner of                                                           |                                             |
|                                                                                                                                                                                                            | ·                                           |
| DATED AND POSTED on the ground this 30th day of May  LOCATOR (s) BHP Mineral Resources Inc. AGENT: T. Robert B  180 Magee Suite 134                                                                        |                                             |

Tucson, AZ 85704



**▲** Location Monuments



- 2. The type of corner and location monuments used are wood 2"x2"x48" posts and metal tags with location information written thereon.
- 3. The bearings and distances in degrees and feet between claim corners are as depicted on the above map.

| When recorded retain to.                                                                                                                                                                                                                                          |                        |                             |                 |
|----------------------------------------------------------------------------------------------------------------------------------------------------------------------------------------------