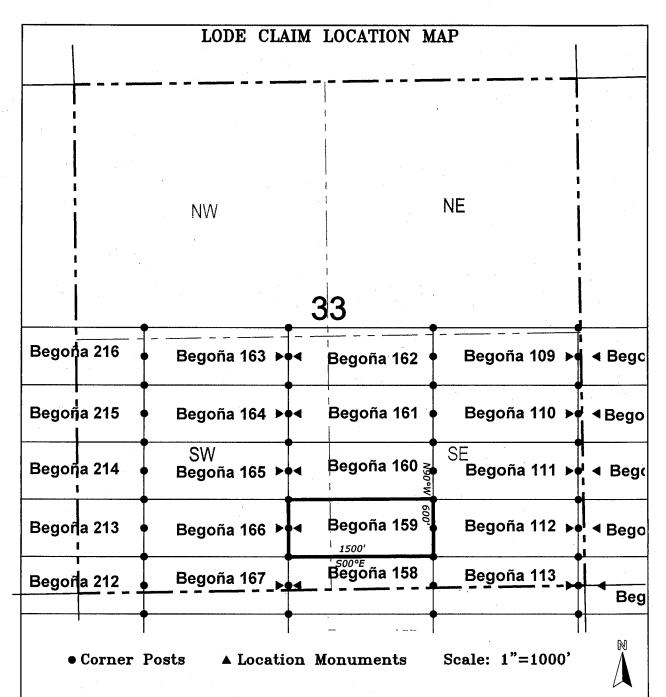

|                                                       |
| Section 6, Township 7 South, Range 30 East, to the northeast corner of                                                                                                                      | f said claim.                                         |
|                                                                                                                                                                                             |                                                       |

day of \_

AGENT: T. Robert Breen

May

LOCATOR (s) BHP Mineral Resources Inc.
180 Magee Suite 134
Tucson, AZ 85704

DATED AND POSTED on the ground this 31st

When recorded return to:



- 1. The above map depicts the **BEGOÑA 159** Lode Claim, which is located in the SE 1/4 of the SW 1/4 and SW 1/4 of the SE 1/4 of Section 33, Township 6 South, Range 30 East, Gila & Salt River Base and Meridian, Greenlee County, Arizona, Gila River Mining District.
- 2. The type of corner and location monuments used are wood 2"x2"x48" posts and metal tags with location information written thereon.
- 3. The bearings and distances in degrees and feet between claim corners are as depicted on the above map.

| When recorded return to:                          |  |
|---------------------------------------------------|--|
| Attn: David Bertuch<br>BHP Mineral Resources Inc. |  |
| 180 Magee Suite 134                               |  |
| Tucson, Arizona 85704                             |  |

|