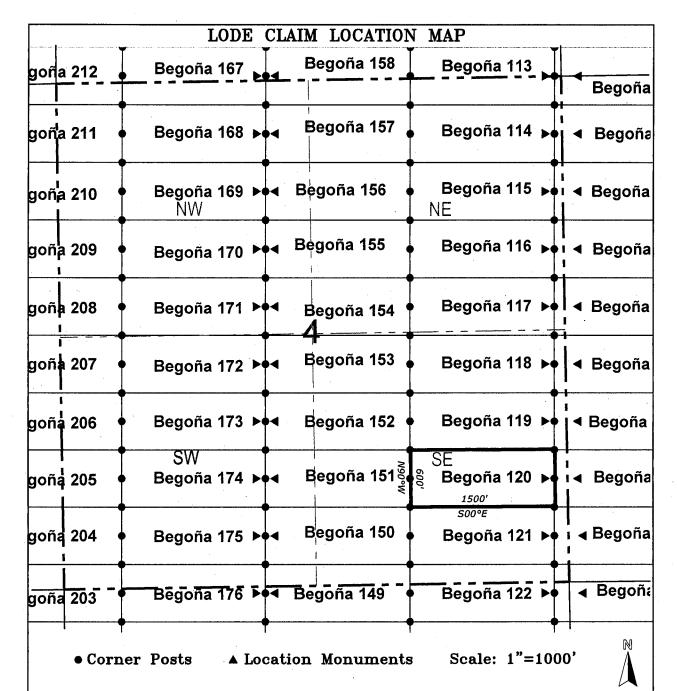

|                       |                                                    |  |
| DATED AND POSTED on the ground this day of June                                                                                                                                                                 | 20 19                 | $\sim$                                             |  |
| LOCATOR (c) RHP Mineral Resources Inc. A CENT. T. Robert                                                                                                                                                        | Proces (              | 11/                                                |  |

When recorded return to:

180 Magee Suite 134 Tucson, AZ 85704



1. The above map depicts the **BEGOÑA 120** Lode Claim, which is located in the SE 1/4 of the SE 1/4, NE 1/4 of the SE 1/4, NW 1/4 of the SE 1/4 and SW 1/4 of the SE 1/4 of Section 4, Township 7 South, Range 30 East, Gila & Salt

River Base and Meridian, Greenlee County, Arizona, Gila River Mining District.

2. The type of corner and location monuments used are wood 2"x2"x48" posts

and metal tags with location information written thereon.

3. The bearings and distances in degrees and feet between claim corners are as depicted on the above map.

| LOCATION NOTICE FOR LODE MINING CLAIM                                                                                                                                                       | PH 19 BLV