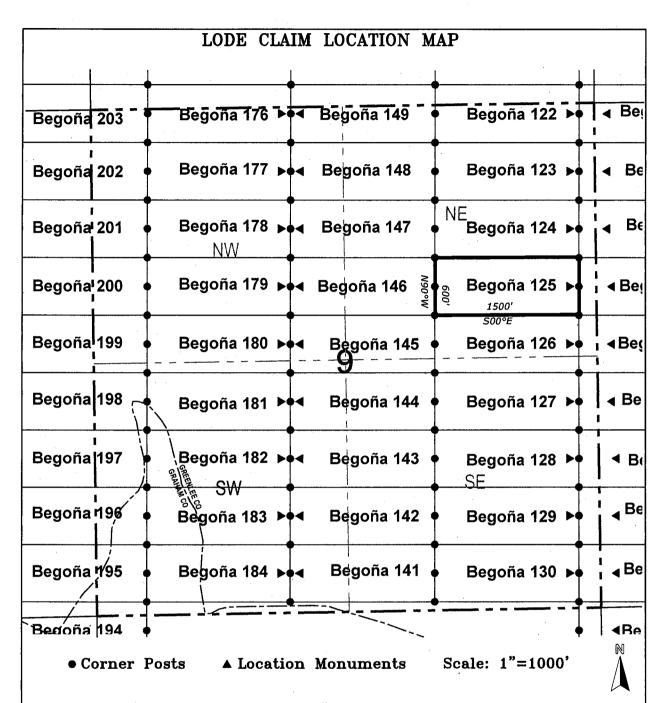

|                                        | <u>of</u> |
|                                                                                                                                                                                           |                                        |           |
| DATED AND POSTED on the ground this day of May                                                                                                                                            | , 20 19                                |           |
| LOCATOR (s) BHP Mineral Resources Inc. AGENT: T. Robert I<br>180 Magee Suite 134<br>Tucson, AZ 85704                                                                                      | Breen /                                | 2         |



- 1. The above map depicts the **BEGOÑA 125** Lode Claim, which is located in the SE 1/4 of the NE 1/4 and SW 1/4 of the NE 1/4 of Section 9, Township 7 South, Range 30 East, Gila & Salt River Base and Meridian, Greenlee County, Arizona, Gila River Mining District.
- 2. The type of corner and location monuments used are wood 2"x2"x48" posts and metal tags with location information written thereon.
- 3. The bearings and distances in degrees and feet between claim corners are as depicted on the above map.

| LOCATION NOTICE FOR LODE MINING CLAIM                                                                                                                                                                                | <u> </u>                |                        |
|-------------------