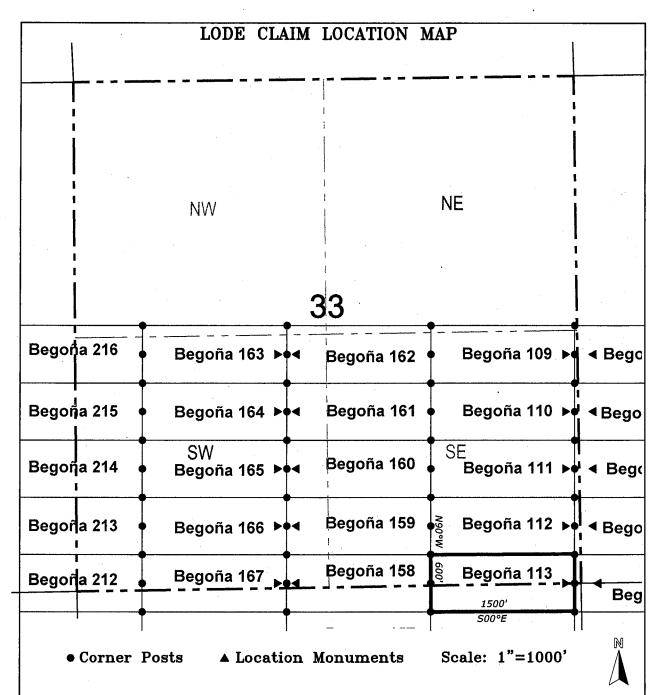

|
| The locality of this claim with reference to some natural object or perma                                                                                                                                                                                        | anent monument and additional information |
| (if any) concerning its locality are as follows: 5752 feet north and 10389                                                                                                                                                                                       |                                           |

day of \_

June

AGENT: T. Robert Breen /

LOCATOR (s) BHP Mineral Resources Inc.
180 Magee Suite 134
Tucson, AZ 85704

DATED AND POSTED on the ground this \_

When recorded return to:



- 1. The above map depicts the **BEGOÑA 113** Lode Claim, which is located in the SE 1/4 of the SE 1/4 and SW 1/4 of the SE 1/4 of Section 33, Township 6 South, Range 30 East, and NE 1/4 of the NE 1/4 and NW 1/4 of the NE 1/4 of Section 4, Township 7 South, Range 30 East, Gila & Salt River Base and Meridian, Greenlee County, Arizona, Gila River Mining District.
- 2. The type of corner and location monuments used are wood 2"x2"x48" posts and metal tags with location information written thereon.
- 3. The bearings and distances in degrees and feet between claim corners are as depicted on the above map.

| vvnen recorded return to:                                                                                                                                                                 |