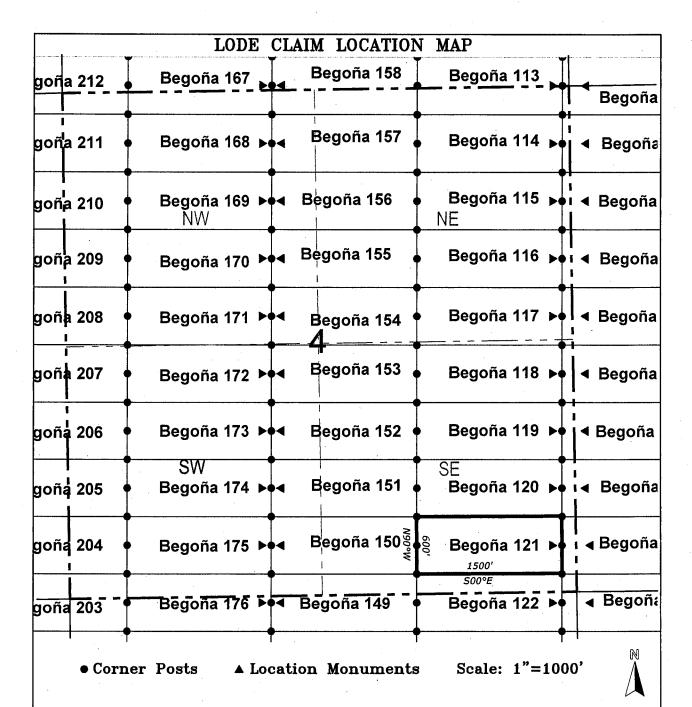

ent monument and additional information              |
| (if any) concerning its locality are as follows: 952 feet north and 10389 for Section 6, Township 7 South, Range 30 East, to the northeast corner of                                        |                                                       |
| DATED AND POSTED on the ground this day of June_                                                                                                                                            | , 20 19                                               |
| LOCATOR (s) BHP Mineral Resources Inc. AGENT: T. Robert Br 180 Magee Suite 134 Tusson, A 7 85704                                                                                            | reen /                                                |



- 1. The above map depicts the **BEGOÑA 121** Lode Claim, which is located in the SE 1/4 of the SE 1/4 and SW 1/4 of the SE 1/4 of Section 4, Township 7 South, Range 30 East, Gila & Salt River Base and Meridian, Greenlee County, Arizona, Gila River Mining District.
- 2. The type of corner and location monuments used are wood 2"x2"x48" posts and metal tags with location information written thereon.
- 3. The bearings and distances in degrees and feet between claim corners are as depicted on the above map.

| When recorded return to:                          |  |
|---------------------------------------------------|--|
| Attn: David Bertuch<br>BHP Mineral Resources Inc. |  |
| 180 Magee Suite 134                               |  |
| Tuccon Arizona 85704                              |  |

|