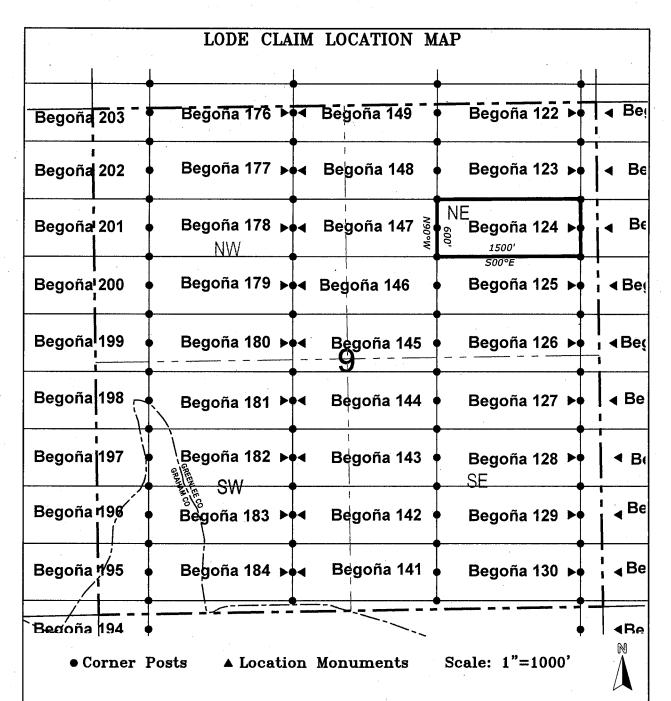

ED on the ground this day of Ma                                                                                                                                                                   | y 2019                                     |
| LOCATOR (s) BHP Mineral Resources Inc. AGENT: T. Robert                                                                                                                                                         | Breen                                      |
| 180 Magee Suite 134                                                                                                                                                                                             |                                            |

When recorded return to:

Tucson, AZ 85704



- 1. The above map depicts the **BEGOÑA 124** Lode Claim, which is located in the NE 1/4 of the NE 1/4, NW 1/4 of the NE 1/4, SW 1/4 of the NE 1/4 and SE 1/4 of the NE 1/4 of Section 9, Township 7 South, Range 30 East, Gila & Salt River Base and Meridian, Greenlee County, Arizona, Gila River Mining District.
- 2. The type of corner and location monuments used are wood 2"x2"x48" posts and metal tags with location information written thereon.
- 3. The bearings and distances in degrees and feet between claim corners are as depicted on the above map.

| When recorded return to:                          |  |
|---------------------------------------------------|--|
| Attn: David Bertuch<br>BHP Mineral Resources Inc. |  |
| 180 Magee Suite 134                               |  |
| Tucson Arizona