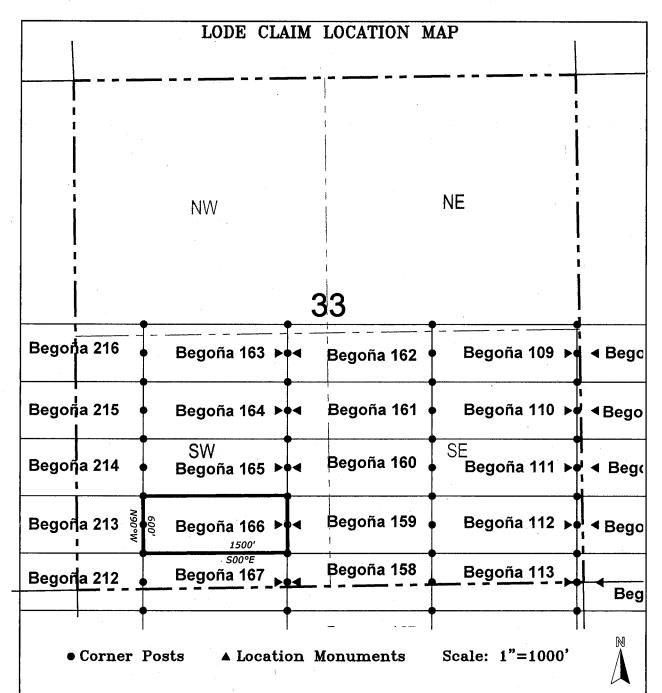

River Mining District | nge 30 East, Gila d  |                       |                                 | W 1/4      |
| The locality of this claim with reference to some natur                                                                                                          | al object or perma   | anent monument ar     | nd additional ir                | nformation |
| (if any) concerning its locality are as follows: 6352 fee<br>Section 6. Township 7 South, Range 30 East, to the n                                                |                      |                       | outheast corne                  | er of      |

31st

day of

May

AGENT: T. Robert Breen

LOCATOR (s) BHP Mineral Resources Inc.

180 Magee Suite 134

Tucson, AZ 85704

DATED AND POSTED on the ground this \_



- 1. The above map depicts the **BEGOÑA 166** Lode Claim, which is located in the SE 1/4 of the SW 1/4 and SW 1/4 of the SW 1/4 of Section 33, Township 6 South, Range 30 East, Gila & Salt River Base and Meridian, Greenlee County, Arizona, Gila River Mining District.
- 2. The type of corner and location monuments used are wood 2"x2"x48" posts and metal tags with location information written thereon.
- 3. The bearings and distances in degrees and feet between claim corners are as depicted on the above map.

|   | J | ⋗ |
|---|---|---|
| : |   | € |
| 1 | _ | > |
| _ | Ç | = |
| ¢ | J | 7 |
| C | 3 | • |
| C | 5 | 4 |
| - | _ | 7 |
| C | J | 3 |
|   | - |   |

| When recorded return to:                                                |  |
|----------------------------------------------------