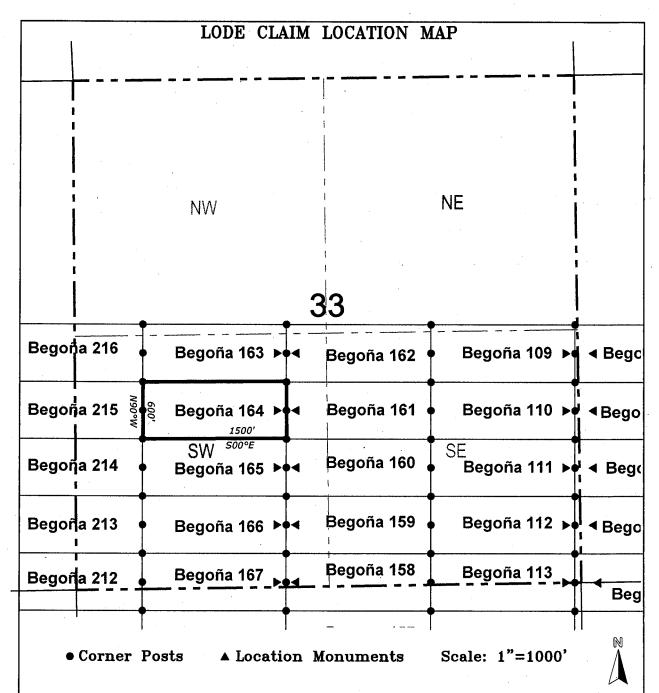

|                              |                                                     |
| DATED AND POSTED on the ground this 31st day of May LOCATOR (s) BHP Mineral Resources Inc. AGENT: T. Robert I                                                                                     |                              |                                                     |
| 180 Magee Suite 134                                                                                                                                                                               |                              | `\\                                                 |



- 1. The above map depicts the **BEGOÑA 164** Lode Claim, which is located in the NE 1/4 of the SW 1/4 and NW 1/4 of the SW 1/4 of Section 33, Township 6 South, Range 30 East, Gila & Salt River Base and Meridian, Greenlee County, Arizona, Gila River Mining District.
- 2. The type of corner and location monuments used are wood 2"x2"x48" posts and metal tags with location information written thereon.
- 3. The bearings and distances in degrees and feet between claim corners are as depicted on the above map.

| Attn: David Bertuch BHP Mineral Resources Inc. 180 Magee Suite 134 Tucson, Arizona 85704                                                                                                                         | ·                     |                                     |