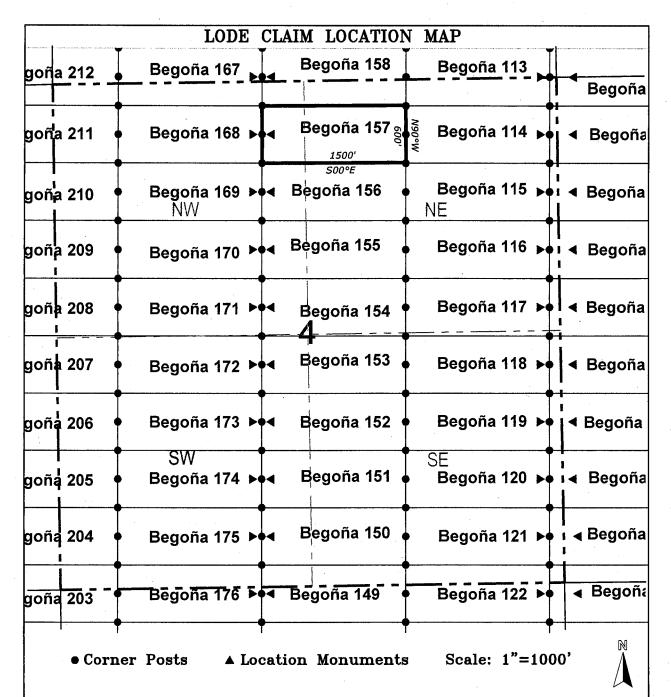

| nent monument and a   | additional information |
| (if any) concerning its locality are as follows: 5152 feet north and 8889 feetion 6, Township 7 South, Range 30 East, to the northeast corner of                                             | -                     | heast corner of        |
| DATED AND POSTED on the ground this 31st day of May                                                                                                                                          | 2019                  |                        |
| LOCATOR (s) BHP Mineral Resources Inc. AGENT: T. Robert B  180 Magee Suite 134  Tucson, AZ 85704                                                                                             | reen                  | 5                      |



- 1. The above map depicts the **BEGOÑA 157** Lode Claim, which is located in the NE 1/4 of the NW 1/4 and NW 1/4 of the NE 1/4 of Section 4, Township 7 South, Range 30 East, Gila & Salt River Base and Meridian, Greenlee County, Arizona, Gila River Mining District.
- 2. The type of corner and location monuments used are wood 2"x2"x48" posts and metal tags with location information written thereon.
- 3. The bearings and distances in degrees and feet between claim corners are as depicted on the above map.

| When recorded return to:                                                                                                                                                                                                                                              |