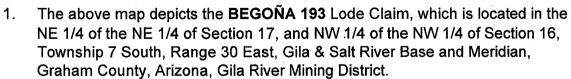

any) concerning its locality are as follows: 5648 feet south and 5889 section 6, Township 7 South, Range 30 East, to the northeast corner of                                                           |                                             |
|                                                                                                                                                                                                            | ·                                           |
| DATED AND POSTED on the ground this 30th day of May  LOCATOR (s) BHP Mineral Resources Inc. AGENT: T. Robert B  180 Magee Suite 134                                                                        |                                             |

Tucson, AZ 85704



**▲** Location Monuments



- 2. The type of corner and location monuments used are wood 2"x2"x48" posts and metal tags with location information written thereon.
- 3. The bearings and distances in degrees and feet between claim corners are as depicted on the above map.

| When recorded retain to.                                                                                                                                                                                                                                          |                        |                             |                 |
|--------------------------------------------------------------------------------------------------------------------------------------------------------------------------------------------------------------------------