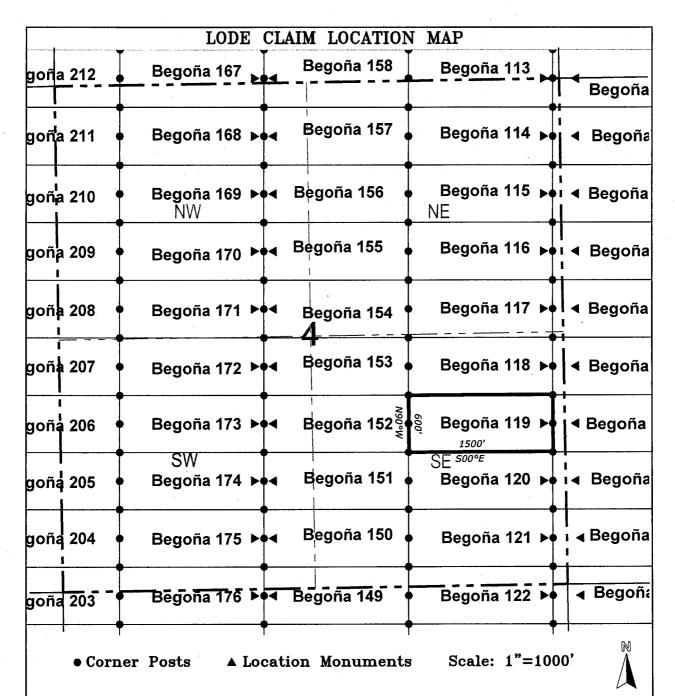

mation (if any) concerning its locality are as follows: 2152 feet north and 10389 feet east from the southeast corner of

of the following quarter section (s), section (s), Township (s) and Range (s) <u>NE 1/4 of the SE 1/4 and NW 1/4</u> of the SE 1/4 of Section 4, Township 7 South, Range 30 East, Gila & Salt River Base and Meridian, Greenlee

Section 6, Township 7 South, Range 30 East, to the northeast corner of said claim.

| DATED AND POSTED on the ground this | 5th | day of | June | , 20 <u>19</u> |
|-------------------------------------|-----|--------|------|----------------|
|                                     |     |        |      |                |

LOCATOR (s) BHP Mineral Resources Inc. AGENT

180 Magee Suite 134

Tucson, AZ 85704

County, Arizona, Gila River Mining District.



- 1. The above map depicts the **BEGOÑA 119** Lode Claim, which is located in the NE 1/4 of the SE 1/4 and NW 1/4 of the SE 1/4 of Section 4, Township 7 South, Range 30 East, Gila & Salt River Base and Meridian, Greenlee County, Arizona, Gila River Mining District.
- 2. The type of corner and location monuments used are wood 2"x2"x48" posts and metal tags with location information written thereon.
- 3. The bearings and distances in degrees and feet between claim corners are as depicted on the above map.

| A           |
|-------------|
| $\Im x$     |
| C           |
| <b>₹</b> =  |
| S           |
| ರಾ          |
| ί <u></u> . |
|             |
| $\infty$    |
|             |

| Attn: David Bertuch BHP Mineral Resources Inc. 180 Magee Suite 134 Tucson, Arizona 85704