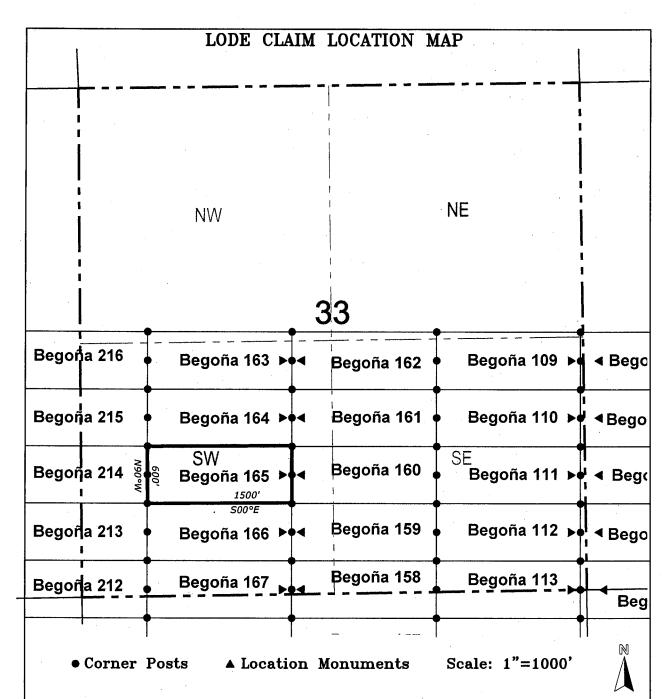

nd additional                       | information    |
| (if any) concerning its locality are as follows: 6952 feet north and 7389                                                                                                                                        |                       | southeast cor                       | ner of         |
| Section 6, Township 7 South, Range 30 East, to the northeast corner of                                                                                                                                           | f said claim.         |                                     |                |

day of \_

AGENT: T. Robert Breen

May

LOCATOR (s) BHP Mineral Resources Inc.
180 Magee Suite 134
Tucson, AZ 85704

DATED AND POSTED on the ground this 31st



- 1. The above map depicts the **BEGOÑA 165** Lode Claim, which is located in the SE 1/4 of the SW 1/4, NE 1/4 of the SW 1/4, NW 1/4 of the SW 1/4 and SW 1/4 of the SW 1/4 of Section 33, Township 6 South, Range 30 East, Gila & Salt River Base and Meridian, Greenlee County, Arizona, Gila River Mining District.
- 2. The type of corner and location monuments used are wood 2"x2"x48" posts and metal tags with location information written thereon.
- 3. The bearings and distances in degrees and feet between claim corners are as depicted on the above map.

| Attn: David Bertuch BHP Mineral Resources Inc. 180 Magee Suite 134 Tucson, Arizona 85704                                                                         |                      |                       |